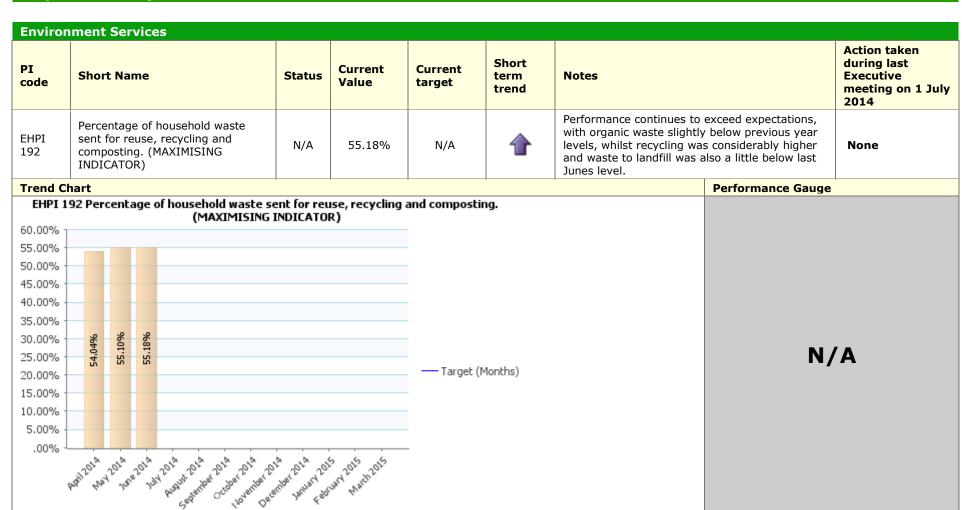

----------------------------------------------------------|--|
| PI<br>code   | Short Name                                                                                               | Status   | Current<br>Value | Current<br>target | Short<br>term<br>trend | Notes                     | Performance Gauge                        | Action taken<br>during last<br>Executive meeting<br>on 1 July 2014 |  |
| EHPI<br>10.4 | NNDR (Business rates)<br>collection, % of current year<br>liability collected.<br>(MAXIMISING INDICATOR) | <b>②</b> | 29.9%            | 24.9%             | •                      | Performance is on target. | June 2014 result 23.4% 24.7% 29.9% 39.0% | None                                                               |  |

## Traffic Light Unknown Corporate Priority: Place



| PI Status |         |  |  |  |
|-----------|---------|--|--|--|
|           | Alert   |  |  |  |
|           | Warning |  |  |  |
| <b>©</b>  | ОК      |  |  |  |
| ?         | Unknown |  |  |  |

| Short Term Trends |               |  |  |  |  |
|-------------------|---------------|--|--|--|--|
| •                 | Improving     |  |  |  |  |
| -                 | No Change     |  |  |  |  |
| ₽                 | Getting Worse |  |  |  |  |
|                   |               |  |  |  |  |